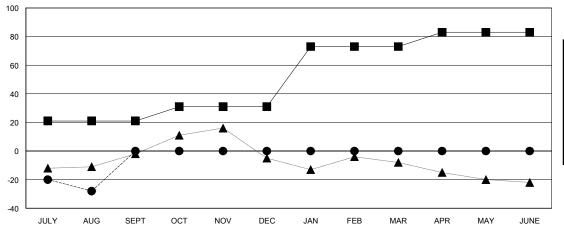

## GOALS AND ACTUAL MEMBERS CUMULATIVE

| -    | CURRENT YEAR GOALS FOR NEW |
|------|----------------------------|
| иЕМВ | ERS                        |

- CURRENT YEAR ACTUAL MEMBERS

- ▲ - LAST YEAR ACTUAL MEMBERS